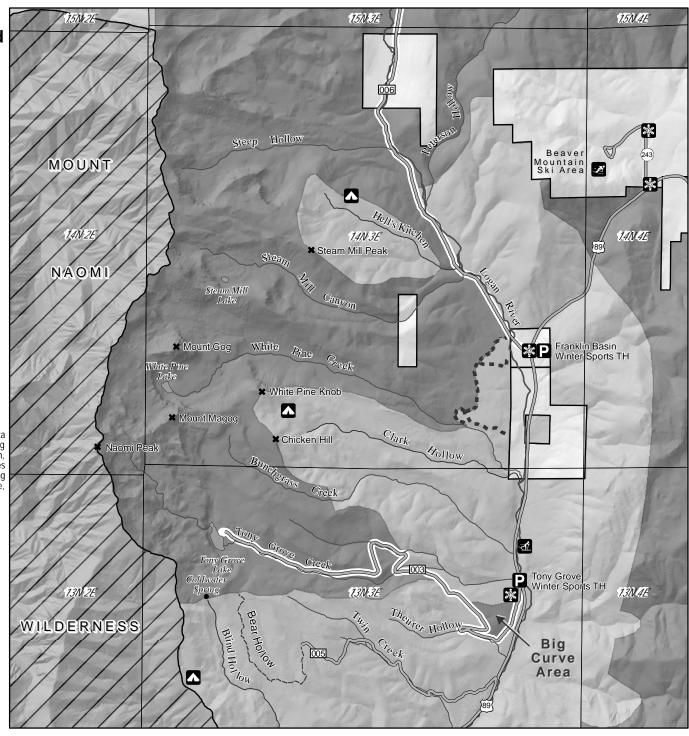

## Tony Grove - Franklin Basin Winter Recreation Alternative 1B with Big Curve Added

Wasatch-Cache National Forest Logan Ranger District

## Alternative 1B with Big Curve Added

Motorized

Non-Motorized

Non-Motorized, Wilderness

Other Ownership

■ ■ I Motorized, Ungroomed Trail - Signed Only

## **Existing Condition**

State Groomed Snow Trail

Winte

Winter Trailhead

**1** 

Nordic Trailhead

20

Ski Area Yurt